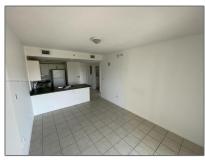

### Basic **Details**

| Property Type:  | <b>Residential Lease</b> |  |
|-----------------|--------------------------|--|
| Listing Type:   | For Rent                 |  |
| Listing ID:     | A11388388                |  |
| Price:          | \$2,000                  |  |
| Bedrooms:       | 1                        |  |
| Bathrooms:      | 1                        |  |
| Square Footage: | 543 Sqft                 |  |
| Year Built:     | 2007                     |  |
|                 |                          |  |

#### Features

| <br>Cooling System: | Central Air |
|---------------------|-------------|
| <br>View:           | Other       |
| <br>Furnished:      | Unfurnished |