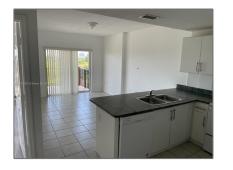

### Basic **Details**

| Property Type:  | <b>Residential Lease</b> |  |
|-----------------|--------------------------|--|
| Listing Type:   | For Rent                 |  |
| Listing ID:     | A11388388                |  |
| Price:          | \$2,000                  |  |
| Bedrooms:       | 1                        |  |
| Bathrooms:      | 1                        |  |
| Square Footage: | 543 Sqft                 |  |
| Year Built:     | 2007                     |  |
|                 |                          |  |

#### Features

| <br>Cooling System: | Central Air |
|---------------------|-------------|
| <br>View:           | Other       |
| <br>Furnished:      | Unfurnished |