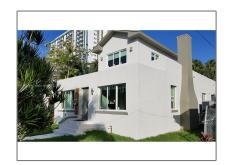

#### **Basic Details**

Property Type: **Residential Lease** Listing Type: **For Rent** Listing ID: A11388154 Price: \$7,500 Bedrooms: 4 2 Bathrooms: 2,018 Sqft Square Footage: Year Built: 1925 Lot Area: 5,202 Sqft

### **Features**

| √ C | Cooling System: | Ceiling Fan(s), Air<br>Purifier |
|-----|-----------------|---------------------------------|
| √ F | ence:           | Fenced                          |
| √ P | et Allowed:     | Yes, No                         |
| √ P | atio:           | Patio, Open Porch               |
| √ F | urnished:       | Furnished                       |