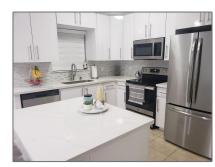

### Basic Details

| Property Type:  | Residential Lease |  |
|-----------------|-------------------|--|
| Listing Type:   | For Rent          |  |
| Listing ID:     | A11387725         |  |
| Price:          | \$2,500           |  |
| Bedrooms:       | 3                 |  |
| Bathrooms:      | 2                 |  |
| Square Footage: | 1,509 Sqft        |  |
| Year Built:     | 2005              |  |
| Lot Area:       | 1,249 Sqft        |  |