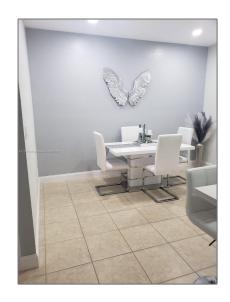

### Basic Details

| Property Type:  | Residential Lease |  |
|-----------------|-------------------|--|
| Listing Type:   | For Rent          |  |
| Listing ID:     | A11387725         |  |
| Price:          | \$2,500           |  |
| Bedrooms:       | 3                 |  |
| Bathrooms:      | 2                 |  |
| Square Footage: | 1,509 Sqft        |  |
| Year Built:     | 2005              |  |
| Lot Area:       | 1,249 Sqft        |  |