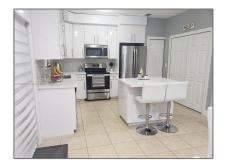

### Basic Details

| Property Type:  | Residential Lease |  |
|-----------------|-------------------|--|
| Listing Type:   | For Rent          |  |
| Listing ID:     | A11387725         |  |
| Price:          | \$2,500           |  |
| Bedrooms:       | 3                 |  |
| Bathrooms:      | 2                 |  |
| Square Footage: | 1,509 Sqft        |  |
| Year Built:     | 2005              |  |
| Lot Area:       | 1,249 Sqft        |  |