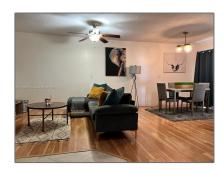

# Residential For Sale

755 Sqft - 2451 NW 41st Ave # 402, Lauderhill, Florida 33313

## Basic Details

| Property Type:  | Residential |  |
|-----------------|-------------|--|
| Listing Type:   | For Sale    |  |
| Listing ID:     | A11379495   |  |
| Price:          | \$95,000    |  |
| Bedrooms:       | 1           |  |
| Bathrooms:      | 1           |  |
| Square Footage: | 755 Sqft    |  |
| Year Built:     | 1978        |  |