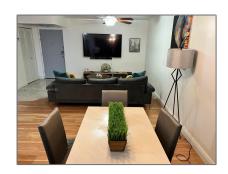

# Residential For Sale

755 Sqft - 2451 NW 41st Ave # 402, Lauderhill, Florida 33313

## Basic Details

| Property Type:  | Residential |  |
|-----------------|-------------|--|
| Listing Type:   | For Sale    |  |
| Listing ID:     | A11379495   |  |
| Price:          | \$95,000    |  |
| Bedrooms:       | 1           |  |
| Bathrooms:      | 1           |  |
| Square Footage: | 755 Sqft    |  |
| Year Built:     | 1978        |  |