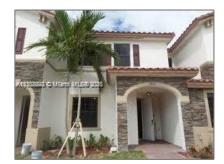

# Residential Lease For Rent

1,545 Sqft - 8938 W 35th Way # 8938, Hialeah, Florida 33018

#### Basic Details

| Property Type:  | Residential Lease |  |
|-----------------|-------------------|--|
| Listing Type:   | For Rent          |  |
| Listing ID:     | A11388092         |  |
| Price:          | \$2,800           |  |
| Bedrooms:       | 3                 |  |
| Bathrooms:      | 2                 |  |
| Half Bathrooms: | 1                 |  |
| Square Footage: | 1,545 Sqft        |  |
| Year Built:     | 2015              |  |
| Lot Area:       | 1,723 Sqft        |  |
|                 |                   |  |