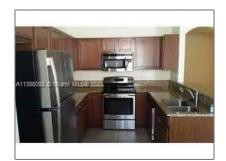

# Residential Lease For Rent

1,545 Sqft - 8938 W 35th Way # 8938, Hialeah, Florida 33018

#### Basic Details

| Property Type:  | Residential Lease |  |
|-----------------|-------------------|--|
| Listing Type:   | For Rent          |  |
| Listing ID:     | A11388092         |  |
| Price:          | \$2,800           |  |
| Bedrooms:       | 3                 |  |
| Bathrooms:      | 2                 |  |
| Half Bathrooms: | 1                 |  |
| Square Footage: | 1,545 Sqft        |  |
| Year Built:     | 2015              |  |
| Lot Area:       | 1,723 Sqft        |  |
|                 |                   |  |