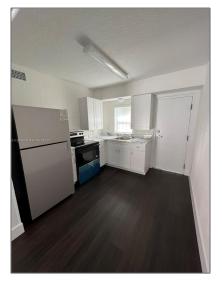

# **Residential Lease For Rent**

1,942 Sqft - 248 NW 69th St # 1, Miami, Florida 33150

### Basic **Details**

| Property Type:  | <b>Residential Lease</b> |  |
|-----------------|--------------------------|--|
| Listing Type:   | For Rent                 |  |
| Listing ID:     | A11388066                |  |
| Price:          | \$1,950                  |  |
| Bedrooms:       | 2                        |  |
| Bathrooms:      | 1                        |  |
| Square Footage: | 1,942 Sqft               |  |
| Year Built:     | 1953                     |  |
| Lot Area:       | 6,625 Sqft               |  |