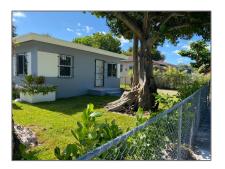

# **Residential Lease For Rent**

1,942 Sqft - 248 NW 69th St # 1, Miami, Florida 33150

### Basic **Details**

| Property Type:  | <b>Residential Lease</b> |  |
|-----------------|--------------------------|--|
| Listing Type:   | For Rent                 |  |
| Listing ID:     | A11388066                |  |
| Price:          | \$1,950                  |  |
| Bedrooms:       | 2                        |  |
| Bathrooms:      | 1                        |  |
| Square Footage: | 1,942 Sqft               |  |
| Year Built:     | 1953                     |  |
| Lot Area:       | 6,625 Sqft               |  |