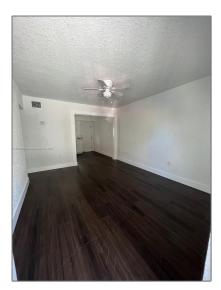

# **Residential Lease For Rent**

1,942 Sqft - 248 NW 69th St # 1, Miami, Florida 33150

### Basic **Details**

| Property Type:  | <b>Residential Lease</b> |  |
|-----------------|--------------------------|--|
| Listing Type:   | For Rent                 |  |
| Listing ID:     | A11388066                |  |
| Price:          | \$1,950                  |  |
| Bedrooms:       | 2                        |  |
| Bathrooms:      | 1                        |  |
| Square Footage: | 1,942 Sqft               |  |
| Year Built:     | 1953                     |  |
| Lot Area:       | 6,625 Sqft               |  |