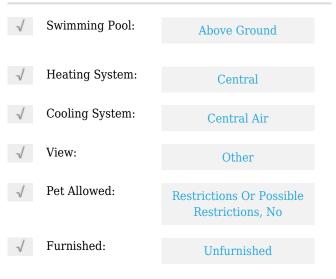

# **Residential Lease For Rent**

1,367 Sqft - 2101 Brickell Ave # 1701, Miami, Florida 33129





#### **Basic Details**

| Property Type:  | <b>Residential Lease</b> |  |
|-----------------|--------------------------|--|
| Listing Type:   | For Rent                 |  |
| Listing ID:     | A11387042                |  |
| Price:          | \$4,000                  |  |
| Bedrooms:       | 2                        |  |
| Bathrooms:      | 2                        |  |
| Square Footage: | 1,367 Sqft               |  |
| Year Built:     | 2004                     |  |

## Features



### Address Map

| Country:       | US                           |  |
|----------------|------------------------------|--|
| State:         | FL                           |  |
| County:        | Miami-Dade County            |  |
| City:          | Miami                        |  |
| Zipcode:       | 33129                        |  |
| Street:        | 2101 Brickell Ave #<br>1701  |  |
| Building Name: | SKYLINE ON<br>BRICKELL CONDO |  |
| Floor Number:  | 0                            |  |
| Longitude:     | W81° 48' 4.1''               |  |

Latitude:

# Agent Info



Daniel Lombardi ☎ (305) 695-1600 ☎ (786) 525-6127 ᢂ daniel@lomardiproperties.com