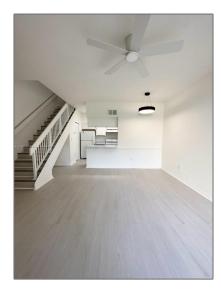

# Residential Lease For Rent

887 Sqft - 18316 NW 68th Ave # I, Hialeah, Florida 33015

### Basic Details

| Property Type:  | <b>Residential Lease</b> |  |
|-----------------|--------------------------|--|
| Listing Type:   | For Rent                 |  |
| Listing ID:     | A11385313                |  |
| Price:          | \$2,000                  |  |
| Bedrooms:       | 1                        |  |
| Bathrooms:      | 1                        |  |
| Square Footage: | 887 Sqft                 |  |
| Year Built:     | 1989                     |  |

### Features

| √ Heating System: | Central                        |
|-------------------|--------------------------------|
| ✓ Cooling System: | Central Air, Ceiling<br>Fan(s) |
| √ View:           | Other                          |
| √ Patio:          | Open Porch                     |
| √ Furnished:      | Unfurnished                    |