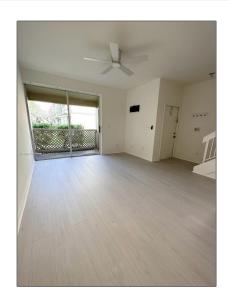

# Residential Lease For Rent

887 Sqft - 18316 NW 68th Ave # I, Hialeah, Florida 33015

### Basic Details

| Property Type:  | <b>Residential Lease</b> |  |
|-----------------|--------------------------|--|
| Listing Type:   | For Rent                 |  |
| Listing ID:     | A11385313                |  |
| Price:          | \$2,000                  |  |
| Bedrooms:       | 1                        |  |
| Bathrooms:      | 1                        |  |
| Square Footage: | 887 Sqft                 |  |
| Year Built:     | 1989                     |  |

### Features

| √ Heating System: | Central                        |
|-------------------|--------------------------------|
| ✓ Cooling System: | Central Air, Ceiling<br>Fan(s) |
| √ View:           | Other                          |
| √ Patio:          | Open Porch                     |
| √ Furnished:      | Unfurnished                    |