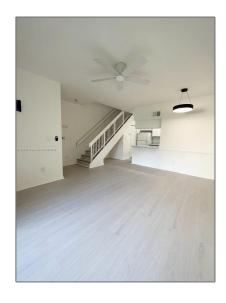

# Residential Lease For Rent

887 Sqft - 18316 NW 68th Ave # I, Hialeah, Florida 33015

### Basic Details

| Property Type:  | <b>Residential Lease</b> |  |
|-----------------|--------------------------|--|
| Listing Type:   | For Rent                 |  |
| Listing ID:     | A11385313                |  |
| Price:          | \$2,000                  |  |
| Bedrooms:       | 1                        |  |
| Bathrooms:      | 1                        |  |
| Square Footage: | 887 Sqft                 |  |
| Year Built:     | 1989                     |  |

### Features

| √ Heating System: | Central                        |
|-------------------|--------------------------------|
| ✓ Cooling System: | Central Air, Ceiling<br>Fan(s) |
| √ View:           | Other                          |
| √ Patio:          | Open Porch                     |
| √ Furnished:      | Unfurnished                    |