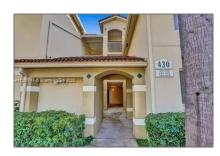

# Residential Lease For Rent

1,000 Sqft - 460 S PARK RD # 210, Hollywood, Florida 33021

### Basic Details

| Property Type:  | <b>Residential Lease</b> |  |
|-----------------|--------------------------|--|
| Listing Type:   | For Rent                 |  |
| Listing ID:     | A11387747                |  |
| Price:          | \$2,174                  |  |
| Bedrooms:       | 2                        |  |
| Bathrooms:      | 1                        |  |
| Square Footage: | 1,000 Sqft               |  |
| Year Built:     | 2000                     |  |

### Address Map

| Country:      | US                     |  |
|---------------|------------------------|--|
| State:        | FL                     |  |
| County:       | <b>Broward County</b>  |  |
| City:         | Hollywood              |  |
| Zipcode:      | 33021                  |  |
| Street:       | 460 S PARK RD #<br>210 |  |
| Floor Number: | 0                      |  |
| Longitude:    | W81° 49' 23''          |  |
| Latitude:     | N26° 0' 26.8''         |  |