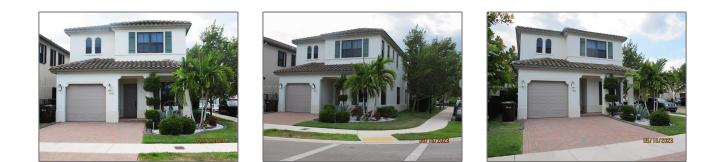

# **Residential Lease For Rent**

2,433 Sqft - 9884 W 34th Ct, Hialeah, Florida 33018

#### **Basic Details**

| Property Type:  | <b>Residential Lease</b> |  |
|-----------------|--------------------------|--|
| Listing Type:   | For Rent                 |  |
| Listing ID:     | A11387406                |  |
| Price:          | \$4,330                  |  |
| Bedrooms:       | 4                        |  |
| Bathrooms:      | 3                        |  |
| Half Bathrooms: | 1                        |  |
| Square Footage: | 2,433 Sqft               |  |
| Year Built:     | 2017                     |  |
| Lot Area:       | 4,071 Sqft               |  |
|                 |                          |  |