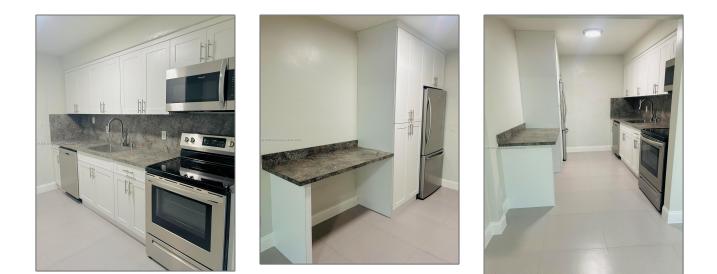

### Basic Details

| Property Type:  | <b>Residential Lease</b> |  |
|-----------------|--------------------------|--|
| Listing Type:   | For Rent                 |  |
| Listing ID:     | A11387354                |  |
| Price:          | \$2,375                  |  |
| Bedrooms:       | 2                        |  |
| Bathrooms:      | 2                        |  |
| Half Bathrooms: | 1                        |  |
| Square Footage: | 2,550 Sqft               |  |
| Year Built:     | 1956                     |  |
| Lot Area:       | 7,066 Sqft               |  |