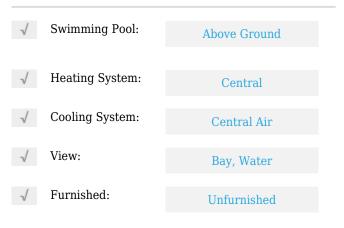

# **Residential Lease For Rent**

1,432 Sqft - 2000 N Bayshore Dr # 1410, Miami, Florida 33137









### **Basic Details**

| Property Type:  | <b>Residential Lease</b> |  |
|-----------------|--------------------------|--|
| Listing Type:   | For Rent                 |  |
| Listing ID:     | A11386139                |  |
| Price:          | \$5,800                  |  |
| Bedrooms:       | 3                        |  |
| Bathrooms:      | 2                        |  |
| Square Footage: | 1,432 Sqft               |  |
| Year Built:     | 2004                     |  |

#### Features



## Address Map

| Country: | US                           |
|----------|------------------------------|
| State:   | FL                           |
| County:  | Miami-Dade County            |
| City:    | Miami                        |
| Zipcode: | 33137                        |
| Street:  | 2000 N Bayshore<br>Dr # 1410 |

| Building Name: | CITE CONDO      |
|----------------|-----------------|
| Floor Number:  | 0               |
| Longitude:     | W81° 48' 45.4'' |
| Latitude:      | N25° 47' 44.8'' |

# Agent Info



Daniel Lombardi ☎ (305) 695-1600 ☎ (786) 525-6127 ᢂ daniel@lomardiproperties.com