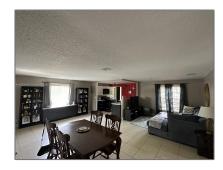

# Residential For Sale

1,339 Sqft - 3545 SW 12th Ct, Fort Lauderdale, Florida 33312

#### Basic Details

| Property Type:  | Residential |  |
|-----------------|-------------|--|
| Listing Type:   | For Sale    |  |
| Listing ID:     | A11383699   |  |
| Price:          | \$390,000   |  |
| Bedrooms:       | 3           |  |
| Bathrooms:      | 2           |  |
| Square Footage: | 1,339 Sqft  |  |
| Year Built:     | 1977        |  |
| Lot Area:       | 6,008 Sqft  |  |