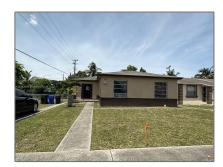

# Residential For Sale

1,339 Sqft - 3545 SW 12th Ct, Fort Lauderdale, Florida 33312

#### Basic Details

| Property Type:  | Residential |  |
|-----------------|-------------|--|
| Listing Type:   | For Sale    |  |
| Listing ID:     | A11383699   |  |
| Price:          | \$390,000   |  |
| Bedrooms:       | 3           |  |
| Bathrooms:      | 2           |  |
| Square Footage: | 1,339 Sqft  |  |
| Year Built:     | 1977        |  |
| Lot Area:       | 6,008 Sqft  |  |