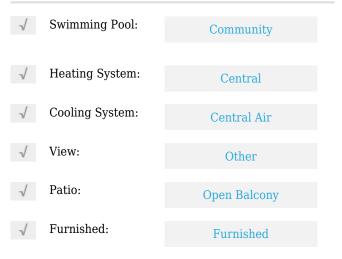

# **Residential Lease For Rent**

811 Sqft - 218 SE 14th St # 1007, Miami, Florida 33131





#### **Basic Details**

| Property Type:  | <b>Residential Lease</b> |  |
|-----------------|--------------------------|--|
| Listing Type:   | For Rent                 |  |
| Listing ID:     | A11385855                |  |
| Price:          | \$3,000                  |  |
| Bedrooms:       | 1                        |  |
| Bathrooms:      | 1                        |  |
| Square Footage: | 811 Sqft                 |  |
| Year Built:     | 2006                     |  |

#### Features



### Address Map

| Country:       | US                           |  |
|----------------|------------------------------|--|
| State:         | FL                           |  |
| County:        | Miami-Dade County            |  |
| City:          | Miami                        |  |
| Zipcode:       | 33131                        |  |
| Street:        | 218 SE 14th St #<br>1007     |  |
| Building Name: | THE EMERALD AT<br>BRICKELL C |  |
| Floor Number:  | 0                            |  |
| Longitude:     | W81° 48' 35.2''              |  |
|                |                              |  |

Latitude:

## Agent Info



Daniel Lombardi ☎ (305) 695-1600 ☎ (786) 525-6127 ᢂ daniel@lomardiproperties.com