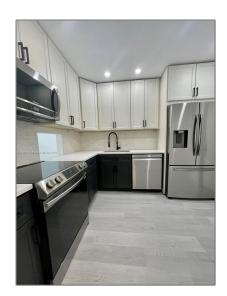

# Residential For Sale

920 Sqft - 200 Ashbury Rd # 101, Hollywood, Florida 33024

### Basic Details

| Property Type:  | Residential |  |
|-----------------|-------------|--|
| Listing Type:   | For Sale    |  |
| Listing ID:     | A11386315   |  |
| Price:          | \$229,000   |  |
| Bedrooms:       | 2           |  |
| Bathrooms:      | 2           |  |
| Square Footage: | 920 Sqft    |  |
| Year Built:     | 1971        |  |
|                 |             |  |