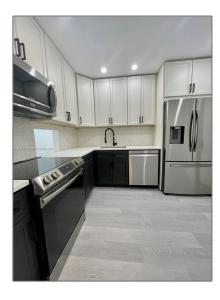

# Residential For Sale

920 Sqft - 200 Ashbury Rd # 101, Hollywood, Florida 33024

### Basic Details

| Property Type:  | Residential |  |
|-----------------|-------------|--|
| Listing Type:   | For Sale    |  |
| Listing ID:     | A11386315   |  |
| Price:          | \$229,000   |  |
| Bedrooms:       | 2           |  |
| Bathrooms:      | 2           |  |
| Square Footage: | 920 Sqft    |  |
| Year Built:     | 1971        |  |
|                 |             |  |