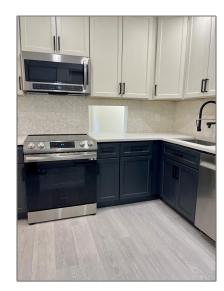

# Residential For Sale

920 Sqft - 200 Ashbury Rd # 101, Hollywood, Florida 33024

### Basic Details

| Property Type:  | Residential |  |
|-----------------|-------------|--|
| Listing Type:   | For Sale    |  |
| Listing ID:     | A11386315   |  |
| Price:          | \$229,000   |  |
| Bedrooms:       | 2           |  |
| Bathrooms:      | 2           |  |
| Square Footage: | 920 Sqft    |  |
| Year Built:     | 1971        |  |
|                 |             |  |