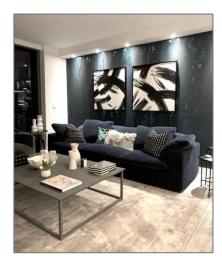

#### Basic Details

| Property Type:  | Residential Lease |  |
|-----------------|-------------------|--|
| Listing Type:   | For Rent          |  |
| Listing ID:     | A11386548         |  |
| Price:          | \$4,500           |  |
| Bedrooms:       | 1                 |  |
| Bathrooms:      | 1                 |  |
| Half Bathrooms: | 1                 |  |
| Square Footage: | 836 Sqft          |  |
| Year Built:     | 2019              |  |

### Features

| √ Swimming Pool: | Community                                |
|------------------|------------------------------------------|
| √ Pet Allowed:   | Restrictions Or Possible<br>Restrictions |
| √ Furnished:     | Unfurnished                              |