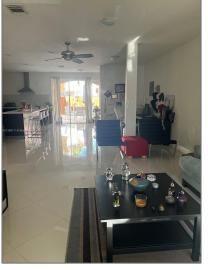

### Basic **Details**

| Property Type:  | <b>Residential Lease</b> |  |
|-----------------|--------------------------|--|
| Listing Type:   | For Rent                 |  |
| Listing ID:     | A11386111                |  |
| Price:          | \$1,000                  |  |
| Bedrooms:       | 1                        |  |
| Bathrooms:      | 1                        |  |
| Square Footage: | 1,900 Sqft               |  |
| Year Built:     | 2005                     |  |
| Lot Area:       | 2,595 Sqft               |  |
|                 |                          |  |

#### Features