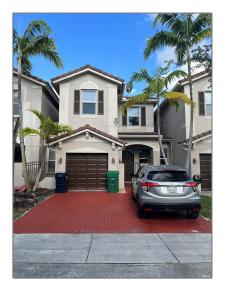

# **Residential Lease For Rent**

1,900 Sqft - 912 SW 154th Path, Miami, Florida 33194

### Basic **Details**

| Property Type:  | <b>Residential Lease</b> |  |
|-----------------|--------------------------|--|
| Listing Type:   | For Rent                 |  |
| Listing ID:     | A11386111                |  |
| Price:          | \$1,000                  |  |
| Bedrooms:       | 1                        |  |
| Bathrooms:      | 1                        |  |
| Square Footage: | 1,900 Sqft               |  |
| Year Built:     | 2005                     |  |
| Lot Area:       | 2,595 Sqft               |  |
|                 |                          |  |