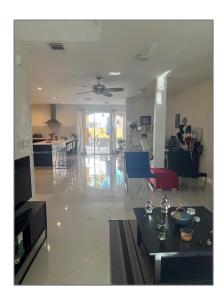

### Basic **Details**

| Property Type:  | <b>Residential Lease</b> |  |
|-----------------|--------------------------|--|
| Listing Type:   | For Rent                 |  |
| Listing ID:     | A11386111                |  |
| Price:          | \$1,000                  |  |
| Bedrooms:       | 1                        |  |
| Bathrooms:      | 1                        |  |
| Square Footage: | 1,900 Sqft               |  |
| Year Built:     | 2005                     |  |
| Lot Area:       | 2,595 Sqft               |  |
|                 |                          |  |

#### Features