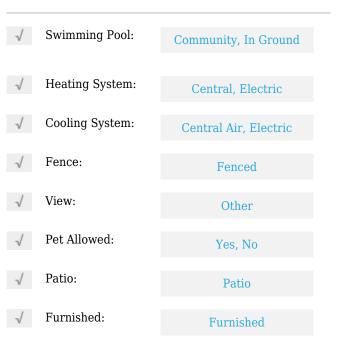

# **Residential Lease For Rent**

1,900 Sqft - 912 SW 154th Path, Miami, Florida 33194









### Basic **Details**

| Property Type:  | <b>Residential Lease</b> |  |
|-----------------|--------------------------|--|
| Listing Type:   | For Rent                 |  |
| Listing ID:     | A11386111                |  |
| Price:          | \$1,000                  |  |
| Bedrooms:       | 1                        |  |
| Bathrooms:      | 1                        |  |
| Square Footage: | 1,900 Sqft               |  |
| Year Built:     | 2005                     |  |
| Lot Area:       | 2,595 Sqft               |  |
|                 |                          |  |

#### Features



#### Address Map

| Country: | US                |
|----------|-------------------|
| State:   | FL                |
| County:  | Miami-Dade County |
| City:    | Miami             |
| Zipcode: | 33194             |

| Street:        | 912 SW 154th Path            |  |
|----------------|------------------------------|--|
| Building Name: | AB AT TAMIAMI<br>TRAIL PHASE |  |
| Floor Number:  | 0                            |  |
| Longitude:     | W81° 33' 11.8''              |  |
| Latitude:      | N25° 45' 31.1''              |  |

## Agent Info



Daniel Lombardi ☎ (305) 695-1600 ☎ (786) 525-6127 ᢂ daniel@lomardiproperties.com