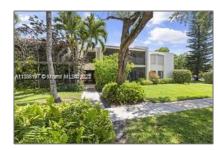

# Residential Lease For Rent

1,100 Sqft - 150 Pineview # D4, Jupiter, Florida 33469

#### Basic Details

| Property Type:  | Residential Lease |  |
|-----------------|-------------------|--|
| Listing Type:   | For Rent          |  |
| Listing ID:     | A11386197         |  |
| Price:          | \$2,200           |  |
| Bedrooms:       | 2                 |  |
| Bathrooms:      | 2                 |  |
| Square Footage: | 1,100 Sqft        |  |
| Year Built:     | 1979              |  |
|                 |                   |  |