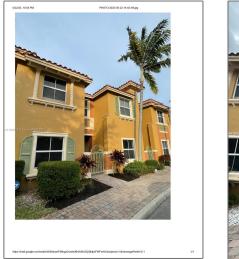

# **Residential Lease For Rent**

1,747 Sqft - 805 SW 143rd Ave # 805, Pembroke Pines, Florida 33027

## Address Map

| Country: | US                    |
|----------|-----------------------|
| State:   | FL                    |
| County:  | <b>Broward County</b> |
| City:    | Pembroke Pines        |

| Zipcode:       | 33027                     |  |
|----------------|---------------------------|--|
| Street:        | 805 SW 143rd Ave<br># 805 |  |
| Building Name: | PEMBROKE<br>HARBOR PLAT   |  |
| Floor Number:  | 0                         |  |
| Longitude:     | W81° 39' 58.4''           |  |
| Latitude:      | N26° 0' 6.9''             |  |