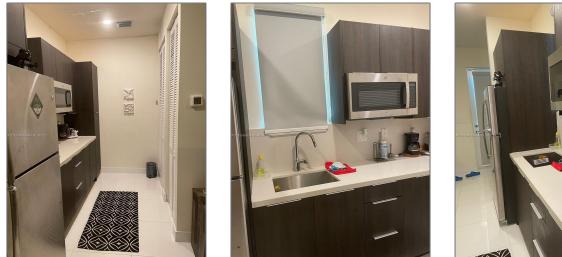

# **Residential Lease For Rent**

2,379 Sqft - 6613 NW 103rd Pkwy, Doral, Florida , 33178

#### Basic **Details**

| Property Type:  | <b>Residential Lease</b> |  |
|-----------------|--------------------------|--|
| Listing Type:   | For Rent                 |  |
| Listing ID:     | A11383246                |  |
| Price:          | \$1,900                  |  |
| Bathrooms:      | 1                        |  |
| Square Footage: | 2,379 Sqft               |  |
| Year Built:     | 2019                     |  |
| Lot Area:       | 2,459 Sqft               |  |
|                 |                          |  |