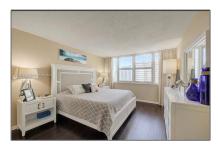

# **Residential Lease For Rent**

1,248 Sqft - 2030 S Ocean Dr # 1705, Hallandale Beach, Florida 33009

### Basic Details

| Property Type:  | <b>Residential Lease</b> |  |
|-----------------|--------------------------|--|
| Listing Type:   | For Rent                 |  |
| Listing ID:     | A11383229                |  |
| Price:          | \$2,800                  |  |
| Bedrooms:       | 2                        |  |
| Bathrooms:      | 2                        |  |
| Square Footage: | 1,248 Sqft               |  |
| Year Built:     | 1970                     |  |

#### Features

| <br>Swimming Pool: | Heated, Community, Hot<br>Tub |
|--------------------|-------------------------------|
| <br>View:          | Other                         |
| <br>Furnished:     | Unfurnished                   |