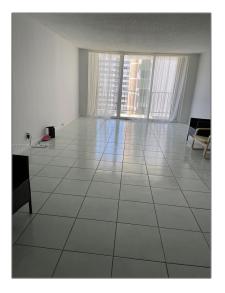

# **Residential Lease For Rent**

1,248 Sqft - 2030 S Ocean Dr # 1705, Hallandale Beach, Florida 33009

### Basic Details

| Property Type:  | <b>Residential Lease</b> |  |
|-----------------|--------------------------|--|
| Listing Type:   | For Rent                 |  |
| Listing ID:     | A11383229                |  |
| Price:          | \$2,800                  |  |
| Bedrooms:       | 2                        |  |
| Bathrooms:      | 2                        |  |
| Square Footage: | 1,248 Sqft               |  |
| Year Built:     | 1970                     |  |

#### Features

| <br>Swimming Pool: | Heated, Community, Hot<br>Tub |
|--------------------|-------------------------------|
| <br>View:          | Other                         |
| <br>Furnished:     | Unfurnished                   |