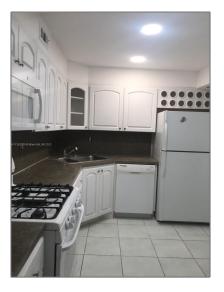

# **Residential Lease For Rent**

1,248 Sqft - 2030 S Ocean Dr # 1705, Hallandale Beach, Florida 33009

### Basic Details

| Property Type:  | <b>Residential Lease</b> |  |
|-----------------|--------------------------|--|
| Listing Type:   | For Rent                 |  |
| Listing ID:     | A11383229                |  |
| Price:          | \$2,800                  |  |
| Bedrooms:       | 2                        |  |
| Bathrooms:      | 2                        |  |
| Square Footage: | 1,248 Sqft               |  |
| Year Built:     | 1970                     |  |

#### Features

| <br>Swimming Pool: | Heated, Community, Hot<br>Tub |
|--------------------|-------------------------------|
| <br>View:          | Other                         |
| <br>Furnished:     | Unfurnished                   |