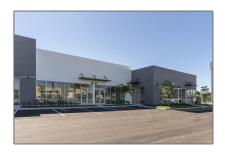

## Commercial Sale For Sale

-  $4250~\mathrm{W}$  Hallandale Beach Blvd # 1, Pembroke Park, Florida 33023

### Basic Details

| Property Type: | <b>Commercial Sale</b> |  |
|----------------|------------------------|--|
| Listing Type:  | For Sale               |  |
| Listing ID:    | A11383100              |  |
| Price:         | \$23                   |  |
| Year Built:    | 2021                   |  |
| Lot Area:      | 33,350 Sqft            |  |

# Address Map

| Country:      | US                                  |  |
|---------------|-------------------------------------|--|
| State:        | FL                                  |  |
| County:       | <b>Broward County</b>               |  |
| City:         | Pembroke Park                       |  |
| Zipcode:      | 33023                               |  |
| Street:       | 4250 W Hallandale<br>Beach Blvd # 1 |  |
| Floor Number: | 0                                   |  |
| Longitude:    | W81° 48' 51.6''                     |  |
| Latitude:     | N25° 59' 2.7''                      |  |
|               |                                     |  |