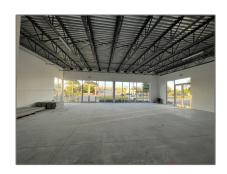

## Commercial Sale For Sale

-  $4250~\mathrm{W}$  Hallandale Beach Blvd # 1, Pembroke Park, Florida 33023

### Basic Details

| Property Type: | <b>Commercial Sale</b> |  |
|----------------|------------------------|--|
| Listing Type:  | For Sale               |  |
| Listing ID:    | A11383100              |  |
| Price:         | \$23                   |  |
| Year Built:    | 2021                   |  |
| Lot Area:      | 33,350 Sqft            |  |