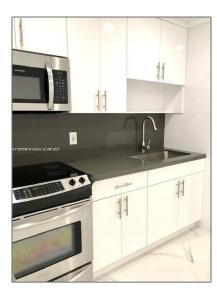

### Basic Details

| Property Type:  | <b>Residential Lease</b> |  |
|-----------------|--------------------------|--|
| Listing Type:   | For Rent                 |  |
| Listing ID:     | A11383199                |  |
| Price:          | \$2,395                  |  |
| Bedrooms:       | 2                        |  |
| Bathrooms:      | 1                        |  |
| Square Footage: | 1,600 Sqft               |  |
| Year Built:     | 1959                     |  |
| Lot Area:       | 6,045 Sqft               |  |