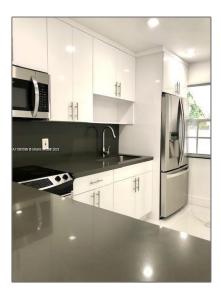

### Basic Details

| Property Type:  | <b>Residential Lease</b> |  |
|-----------------|--------------------------|--|
| Listing Type:   | For Rent                 |  |
| Listing ID:     | A11383199                |  |
| Price:          | \$2,395                  |  |
| Bedrooms:       | 2                        |  |
| Bathrooms:      | 1                        |  |
| Square Footage: | 1,600 Sqft               |  |
| Year Built:     | 1959                     |  |
| Lot Area:       | 6,045 Sqft               |  |