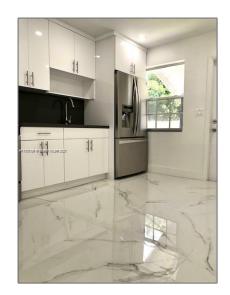

### Basic Details

| Property Type:  | <b>Residential Lease</b> |  |
|-----------------|--------------------------|--|
| Listing Type:   | For Rent                 |  |
| Listing ID:     | A11383199                |  |
| Price:          | \$2,395                  |  |
| Bedrooms:       | 2                        |  |
| Bathrooms:      | 1                        |  |
| Square Footage: | 1,600 Sqft               |  |
| Year Built:     | 1959                     |  |
| Lot Area:       | 6,045 Sqft               |  |