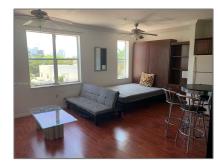

#### **Basic Details**

Property Type: Residential Lease

Listing Type: For Rent

Listing ID: A11381644

Price: \$1,700

Bathrooms: 1

Square Footage: 420 Sqft

Year Built: 1926

### Features

| √ Heating System: | Central        |
|-------------------|----------------|
| √ Cooling System: | Central Air    |
| √ Pet Allowed:    | Maximum 20 Lbs |
| √ Furnished:      | Furnished      |