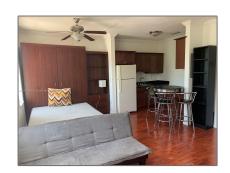

#### **Basic Details**

Property Type: Residential Lease

Listing Type: For Rent

Listing ID: A11381644

Price: \$1,700

Bathrooms: 1

Square Footage: 420 Sqft

Year Built: 1926

### Features

| √ Heating System: | Central        |
|-------------------|----------------|
| √ Cooling System: | Central Air    |
| √ Pet Allowed:    | Maximum 20 Lbs |
| √ Furnished:      | Furnished      |