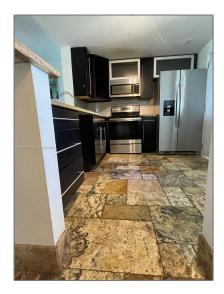

#### Basic **Details**

| Property Type:  | <b>Residential Lease</b> |  |
|-----------------|--------------------------|--|
| Listing Type:   | For Rent                 |  |
| Listing ID:     | A11382086                |  |
| Price:          | \$2,600                  |  |
| Bedrooms:       | 2                        |  |
| Bathrooms:      | 2                        |  |
| Square Footage: | 1,092 Sqft               |  |
| Year Built:     | 1973                     |  |

#### Features

|              | Heating System: | Central                                  |
|--------------|-----------------|------------------------------------------|
| $\checkmark$ | Cooling System: | Central Air                              |
|              | Pet Allowed:    | Restrictions Or Possible<br>Restrictions |
|              | Furnished:      | Furnished                                |