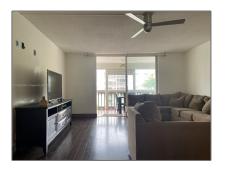

#### Basic **Details**

| Property Type:  | <b>Residential Lease</b> |  |
|-----------------|--------------------------|--|
| Listing Type:   | For Rent                 |  |
| Listing ID:     | A11382086                |  |
| Price:          | \$2,600                  |  |
| Bedrooms:       | 2                        |  |
| Bathrooms:      | 2                        |  |
| Square Footage: | 1,092 Sqft               |  |
| Year Built:     | 1973                     |  |

#### Features

|              | Heating System: | Central                                  |
|--------------|-----------------|------------------------------------------|
| $\checkmark$ | Cooling System: | Central Air                              |
|              | Pet Allowed:    | Restrictions Or Possible<br>Restrictions |
|              | Furnished:      | Furnished                                |