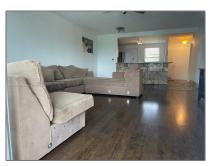

#### Basic **Details**

| Property Type:  | <b>Residential Lease</b> |  |
|-----------------|--------------------------|--|
| Listing Type:   | For Rent                 |  |
| Listing ID:     | A11382086                |  |
| Price:          | \$2,600                  |  |
| Bedrooms:       | 2                        |  |
| Bathrooms:      | 2                        |  |
| Square Footage: | 1,092 Sqft               |  |
| Year Built:     | 1973                     |  |

#### Features

|              | Heating System: | Central                                  |
|--------------|-----------------|------------------------------------------|
| $\checkmark$ | Cooling System: | Central Air                              |
|              | Pet Allowed:    | Restrictions Or Possible<br>Restrictions |
|              | Furnished:      | Furnished                                |