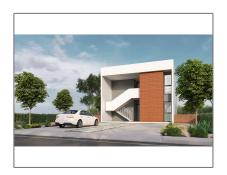

## Commercial Land For Sale

- 132 W 11th St, Hialeah, Florida 33909





## Basic Details

| Property Type: | <b>Commercial Land</b> |
|----------------|------------------------|
| Listing Type:  | For Sale               |
| Listing ID:    | A11045182              |
| Price:         | \$350,000              |
| Lot Area:      | 5,400 Sqft             |

## Address Map

| Country:       | US                           |  |
|----------------|------------------------------|--|
| State:         | FL                           |  |
| County:        | Miami-Dade County            |  |
| City:          | Hialeah                      |  |
| Zipcode:       | 33909                        |  |
| Street:        | 132 W 11th St                |  |
| Building Name: | STUDIO ADDN TO<br>TOWN OF HI |  |
| Floor Number:  | 0                            |  |
| Longitude:     | W81