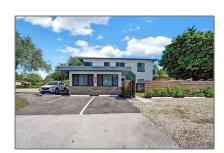

# Residential Lease For Rent

800 Sqft - 1920 SW 4 ave # 2, Fort Lauderdale, Florida 33315

Unfurnished

### Basic Details

Property Type: **Residential Lease** Listing Type: **For Rent** Listing ID: A11375696 \$3,500 Price: Bedrooms: 3 Bathrooms: 1 Square Footage: 800 Sqft Year Built: **1976** Lot Area: 10,515 Sqft

## Address Map

| Country:       | US                    |  |
|----------------|-----------------------|--|
| State:         | FL                    |  |
| County:        | <b>Broward County</b> |  |
| City:          | Fort Lauderdale       |  |
| Zipcode:       | 33315                 |  |
| Street:        | 1920 SW 4 ave # 2     |  |
| Building Name: | LAUDERDALE            |  |
| Floor Number:  | 0                     |  |
| Longitude:     | W81° 51' 12.2''       |  |
|                |                       |  |