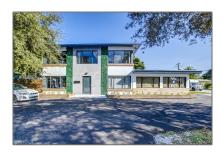

# Residential Lease For Rent

800 Sqft - 1920 SW 4 ave # 2, Fort Lauderdale, Florida 33315

Unfurnished

### Basic Details

Property Type: **Residential Lease** Listing Type: **For Rent** Listing ID: A11375696 \$3,500 Price: Bedrooms: 3 Bathrooms: 1 Square Footage: 800 Sqft Year Built: **1976** Lot Area: 10,515 Sqft

## Address Map

| Country:       | US                    |  |
|----------------|-----------------------|--|
| State:         | FL                    |  |
| County:        | <b>Broward County</b> |  |
| City:          | Fort Lauderdale       |  |
| Zipcode:       | 33315                 |  |
| Street:        | 1920 SW 4 ave # 2     |  |
| Building Name: | LAUDERDALE            |  |
| Floor Number:  | 0                     |  |
| Longitude:     | W81° 51' 12.2''       |  |
|                |                       |  |