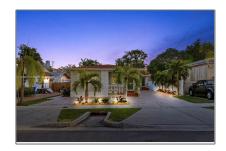

# Residential Lease For Rent

1,988 Sqft - 1622 SW 19th St Rear, Miami, Florida  $33145\,$ 

#### Basic Details

Property Type: **Residential Lease** Listing Type: **For Rent** Listing ID: A11378674 \$3,500 Price: Bedrooms: 2 Bathrooms: 1 Square Footage: 1,988 Sqft Year Built: 1958 5,350 Sqft Lot Area:

## Address Map

| Country:       | US                       |  |
|----------------|--------------------------|--|
| State:         | FL                       |  |
| County:        | <b>Miami-Dade County</b> |  |
| City:          | Miami                    |  |
| Zipcode:       | 33145                    |  |
| Street:        | 1622 SW 19th St<br>Rear  |  |
| Building Name: | OSCEOLA GROVES           |  |
| Floor Number:  | 0                        |  |
| Longitude:     | W81° 46' 46''            |  |
|                |                          |  |