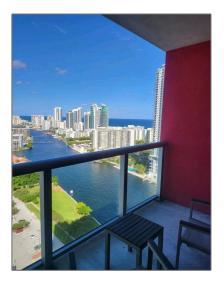

# **Residential Lease For Rent**

1,028 Sqft - 2602 E Hallandale Beach Blvd # R2910, Hallandale Beach, Florida 33009

## **Basic Details**

| Property Type:  | <b>Residential Lease</b> |  |
|-----------------|--------------------------|--|
| Listing Type:   | For Rent                 |  |
| Listing ID:     | A11378204                |  |
| Price:          | \$3,500                  |  |
| Bedrooms:       | 1                        |  |
| Bathrooms:      | 1                        |  |
| Square Footage: | 1,028 Sqft               |  |
| Year Built:     | 2015                     |  |