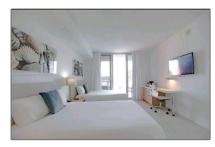

## **Basic Details**

| Property Type:  | <b>Residential Lease</b> |  |
|-----------------|--------------------------|--|
| Listing Type:   | For Rent                 |  |
| Listing ID:     | A11378204                |  |
| Price:          | \$3,500                  |  |
| Bedrooms:       | 1                        |  |
| Bathrooms:      | 1                        |  |
| Square Footage: | 1,028 Sqft               |  |
| Year Built:     | 2015                     |  |

#### Features

| <br>Pet Allowed: | Ma |
|------------------|----|
|                  | Md |

Maximum 20 Lbs

 $\checkmark$  Furnished:

Furnished