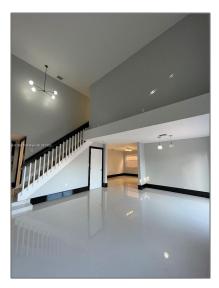

### **Basic Details**

| Property Type:  | <b>Residential Lease</b> |  |
|-----------------|--------------------------|--|
| Listing Type:   | For Rent                 |  |
| Listing ID:     | A11378281                |  |
| Price:          | \$3,900                  |  |
| Bedrooms:       | 4                        |  |
| Bathrooms:      | 2                        |  |
| Half Bathrooms: | 1                        |  |
| Square Footage: | 1,848 Sqft               |  |
| Year Built:     | 1996                     |  |
| Lot Area:       | 3,967 Sqft               |  |