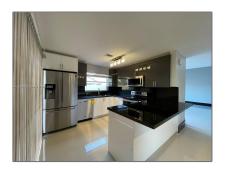

### **Basic Details**

| Property Type:  | <b>Residential Lease</b> |  |
|-----------------|--------------------------|--|
| Listing Type:   | For Rent                 |  |
| Listing ID:     | A11378281                |  |
| Price:          | \$3,900                  |  |
| Bedrooms:       | 4                        |  |
| Bathrooms:      | 2                        |  |
| Half Bathrooms: | 1                        |  |
| Square Footage: | 1,848 Sqft               |  |
| Year Built:     | 1996                     |  |
| Lot Area:       | 3,967 Sqft               |  |