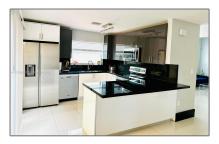

### **Basic Details**

| Property Type:  | <b>Residential Lease</b> |  |
|-----------------|--------------------------|--|
| Listing Type:   | For Rent                 |  |
| Listing ID:     | A11378281                |  |
| Price:          | \$3,900                  |  |
| Bedrooms:       | 4                        |  |
| Bathrooms:      | 2                        |  |
| Half Bathrooms: | 1                        |  |
| Square Footage: | 1,848 Sqft               |  |
| Year Built:     | 1996                     |  |
| Lot Area:       | 3,967 Sqft               |  |