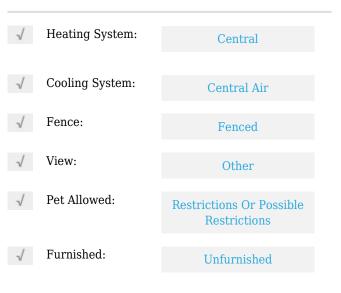

# **Residential Lease For Rent**

1,848 Sqft - 14318 SW 176th Ter, Miami, Florida 33177









### **Basic Details**

| Property Type:  | <b>Residential Lease</b> |  |
|-----------------|--------------------------|--|
| Listing Type:   | For Rent                 |  |
| Listing ID:     | A11378281                |  |
| Price:          | \$3,900                  |  |
| Bedrooms:       | 4                        |  |
| Bathrooms:      | 2                        |  |
| Half Bathrooms: | 1                        |  |
| Square Footage: | 1,848 Sqft               |  |
| Year Built:     | 1996                     |  |
| Lot Area:       | 3,967 Sqft               |  |

#### Features



## Address Map

| Country: | US                |
|----------|-------------------|
| State:   | FL                |
| County:  | Miami-Dade County |
| City:    | Miami             |

| Zipcode:       | 33177                    |  |
|----------------|--------------------------|--|
| Street:        | 14318 SW 176th<br>Ter    |  |
| Building Name: | ARISTOTLE SUB<br>PHASE I |  |
| Floor Number:  | 0                        |  |
| Longitude:     | W81° 34' 32.2''          |  |
| Latitude:      | N25° 36' 11.5''          |  |

# Agent Info



Daniel Lombardi ☎ (305) 695-1600 ☎ (786) 525-6127 ᢂ daniel@lomardiproperties.com