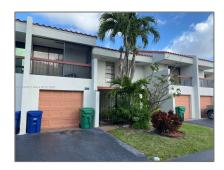

# Residential Lease For Rent

1,540 Sqft - 6655 Racquet Club Dr # 176, Lauderhill, Florida 33319

## **Basic Details**

Property Type: **Residential Lease** Listing Type: **For Rent** Listing ID: A11378098 \$2,800 Price: Bedrooms: 3 2 Bathrooms: Half Bathrooms: 1 Square Footage: 1,540 Sqft Year Built: **1977** 

## Address Map

| Country:       | US                            |  |
|----------------|-------------------------------|--|
| State:         | FL                            |  |
| County:        | <b>Broward County</b>         |  |
| City:          | Lauderhill                    |  |
| Zipcode:       | 33319                         |  |
| Street:        | 6655 Racquet Club<br>Dr # 176 |  |
| Building Name: | COURTS OF INVERRARY           |  |
| Floor Number:  | 0                             |  |