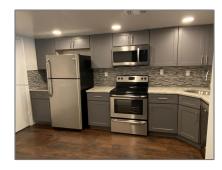

# Residential Lease For Rent

1,540 Sqft - 6655 Racquet Club Dr # 176, Lauderhill, Florida 33319

## **Basic Details**

Property Type: **Residential Lease** Listing Type: **For Rent** Listing ID: A11378098 \$2,800 Price: Bedrooms: 3 2 Bathrooms: Half Bathrooms: 1 Square Footage: 1,540 Sqft Year Built: **1977** 