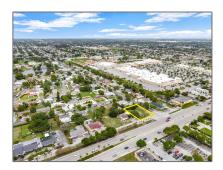

## Commercial Land For Sale

- 17830 NW 27th Ave, Miami Gardens, Florida 33056  $\,$ 

## Basic Details

| Property Type: | <b>Commercial Land</b> |  |
|----------------|------------------------|--|
| Listing Type:  | For Sale               |  |
| Listing ID:    | A11375710              |  |
| Price:         | \$300,000              |  |
| Lot Area:      | 8,761 Sqft             |  |

## Address Map

| Country:       | US                |  |
|----------------|-------------------|--|
| State:         | FL                |  |
| County:        | Miami-Dade County |  |
| City:          | Miami Gardens     |  |
| Zipcode:       | 33056             |  |
| Street:        | 17830 NW 27th Ave |  |
| Building Name: | MYRTLE GROVE      |  |
| Floor Number:  | 0                 |  |
| Longitude:     | W81° 45' 16''     |  |
| Latitude:      | N25° 56' 13.6"    |  |