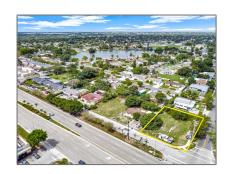

## Commercial Land For Sale

- 17830 NW 27th Ave, Miami Gardens, Florida 33056  $\,$ 

## Basic Details

| Property Type: | <b>Commercial Land</b> |  |
|----------------|------------------------|--|
| Listing Type:  | For Sale               |  |
| Listing ID:    | A11375710              |  |
| Price:         | \$300,000              |  |
| Lot Area:      | 8,761 Sqft             |  |

## Address Map

| Country:       | US                |  |
|----------------|-------------------|--|
| State:         | FL                |  |
| County:        | Miami-Dade County |  |
| City:          | Miami Gardens     |  |
| Zipcode:       | 33056             |  |
| Street:        | 17830 NW 27th Ave |  |
| Building Name: | MYRTLE GROVE      |  |
| Floor Number:  | 0                 |  |
| Longitude:     | W81° 45' 16''     |  |
| Latitude:      | N25° 56' 13.6"    |  |