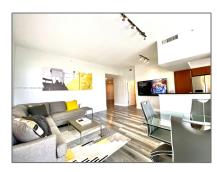

#### Basic Details

| Property Type:  | Residential Lease |  |
|-----------------|-------------------|--|
| Listing Type:   | For Rent          |  |
| Listing ID:     | A11377130         |  |
| Price:          | \$5,900           |  |
| Bedrooms:       | 3                 |  |
| Bathrooms:      | 2                 |  |
| Square Footage: | 1,450 Sqft        |  |
| Year Built:     | 2002              |  |

### Features

| √ Swimming Pool  | In Ground     |
|------------------|---------------|
| √ Heating System | 1: Central    |
| √ Cooling System | : Central Air |
| √ View:          | Direct Ocean  |
| √ Pet Allowed    |               |
| √ Furnished:     | Furnished     |