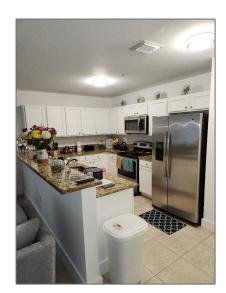

# Residential Lease For Rent

1,139 Sqft - 22511 SW 88th Pl # 24, Cutler Bay, Florida 33190









## Basic Details

| Property Type:  | Residential Lease |  |
|-----------------|-------------------|--|
| Listing Type:   | For Rent          |  |
| Listing ID:     | A11374681         |  |
| Price:          | \$2,300           |  |
| Bedrooms:       | 2                 |  |
| Bathrooms:      | 2                 |  |
| Half Bathrooms: | 1                 |  |
| Square Footage: | 1,139 Sqft        |  |
| Year Built:     | 2007              |  |

### Address Map

| Country: | US                |
|----------|-------------------|
| State:   | FL                |
| County:  | Miami-Dade County |
| City:    | Cutler Bay        |
| Zipcode: | 33190             |

#### Features

√ Furnished:

Unfurnished

Street: 22511 SW 88th Pl #

**24** 

Building Name: THE COURTS AT

**BAYSHORE I** 

Floor N