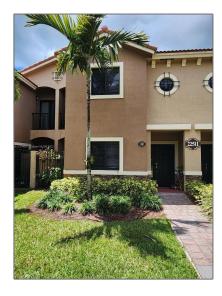

# Residential Lease For Rent

1,139 Sqft - 22511 SW 88th Pl # 24, Cutler Bay, Florida 33190

## Basic Details

| Property Type:  | Residential Lease |  |
|-----------------|-------------------|--|
| Listing Type:   | For Rent          |  |
| Listing ID:     | A11374681         |  |
| Price:          | \$2,300           |  |
| Bedrooms:       | 2                 |  |
| Bathrooms:      | 2                 |  |
| Half Bathrooms: | 1                 |  |
| Square Footage: | 1,139 Sqft        |  |
| Year Built:     | 2007              |  |

### Address Map

| Country: | US                |
|----------|-------------------|
| State:   | FL                |
| County:  | Miami-Dade County |
| City:    | Cutler Bay        |
| Zipcode: | 33190             |