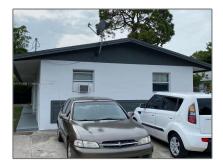

# Residential Lease For Rent

650~Sqft - 715~NW~15th~Ter~#~2, Fort Lauderdale, Florida 33311

### Basic Details

| Property Type:  | <b>Residential Lease</b> |  |
|-----------------|--------------------------|--|
| Listing Type:   | For Rent                 |  |
| Listing ID:     | A11376466                |  |
| Price:          | \$1,850                  |  |
| Bedrooms:       | 2                        |  |
| Bathrooms:      | 1                        |  |
| Square Footage: | 650 Sqft                 |  |
| Year Built:     | 1961                     |  |
| Lot Area:       | 5,625 Sqft               |  |

Street: **715 NW 15th Ter #** 

2

Building Name: CARVER PARK

Floor Number: **0** 

Longitude: **W81° 50' 12.7''** 

Latitude: **N26° 7' 53.7''** 