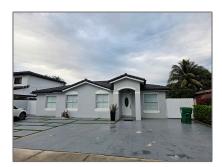

# Residential Lease For Rent

1,553 Sqft - 11415 SW 247th Ter, Homestead, Florida 33032

### Basic Details

| Property Type:  | <b>Residential Lease</b> |  |
|-----------------|--------------------------|--|
| Listing Type:   | For Rent                 |  |
| Listing ID:     | A11376812                |  |
| Price:          | \$3,600                  |  |
| Bedrooms:       | 3                        |  |
| Bathrooms:      | 1                        |  |
| Square Footage: | 1,553 Sqft               |  |
| Year Built:     | 2003                     |  |
| Lot Area:       | 6,027 Sqft               |  |

### Features

| √ Swimming Pool: | Private, In Ground |
|------------------|--------------------|
| √ Fence:         | Fenced             |
| √ View:          | Garden             |
| √ Patio:         | Patio              |
| √ Furnished:     | Unfurnished        |