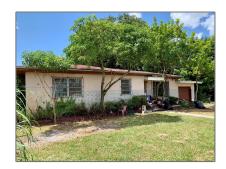

# Residential For Sale

2,001 Sqft - 10900 NW 22nd Ave Rd, Miami, Florida 33167

#### Basic Details

| Property Type:  | Residential |  |
|-----------------|-------------|--|
| Listing Type:   | For Sale    |  |
| Listing ID:     | A11376808   |  |
| Price:          | \$345,000   |  |
| Bedrooms:       | 3           |  |
| Bathrooms:      | 2           |  |
| Square Footage: | 2,001 Sqft  |  |
| Year Built:     | 1956        |  |
| Lot Area:       | 15,300 Sqft |  |