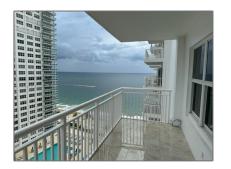

# **Residential Lease For Rent**

980 Sqft - 3850 Galt Ocean Dr # 1508, Fort Lauderdale, Florida 33308

### **Basic Details**

| Property Type:  | <b>Residential Lease</b> |  |
|-----------------|--------------------------|--|
| Listing Type:   | For Rent                 |  |
| Listing ID:     | A11376409                |  |
| Price:          | \$2,700                  |  |
| Bedrooms:       | 1                        |  |
| Bathrooms:      | 1                        |  |
| Half Bathrooms: | 1                        |  |
| Square Footage: | 980 Sqft                 |  |
| Year Built:     | 1969                     |  |