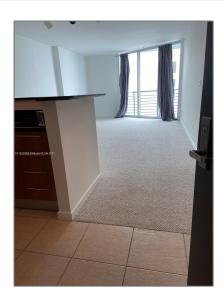

### **Basic Details**

| Property Type:  | <b>Residential Lease</b> |  |
|-----------------|--------------------------|--|
| Listing Type:   | For Rent                 |  |
| Listing ID:     | A11375543                |  |
| Price:          | \$2,850                  |  |
| Bedrooms:       | 1                        |  |
| Bathrooms:      | 1                        |  |
| Square Footage: | 846 Sqft                 |  |
| Year Built:     | 2005                     |  |