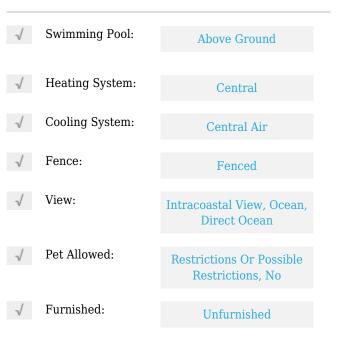

# **Residential Lease For Rent**

846 Sqft - 335 S Biscayne Blvd # 3502, Miami, Florida 33131









### **Basic Details**

| Property Type:  | <b>Residential Lease</b> |  |
|-----------------|--------------------------|--|
| Listing Type:   | For Rent                 |  |
| Listing ID:     | A11375543                |  |
| Price:          | \$2,850                  |  |
| Bedrooms:       | 1                        |  |
| Bathrooms:      | 1                        |  |
| Square Footage: | 846 Sqft                 |  |
| Year Built:     | 2005                     |  |

#### Features



## Address Map

| Country: | US                |
|----------|-------------------|
| State:   | FL                |
| County:  | Miami-Dade County |
| City:    | Miami             |
| Zipcode: | 33131             |

| Street:        | 335 S Biscayne<br>Blvd # 3502 |  |
|----------------|-------------------------------|--|
| Building Name: | ONE MIAMI EAST<br>CONDO       |  |
| Floor Number:  | 0                             |  |
| Longitude:     | W81° 48' 49.6''               |  |
| Latitude:      | N25° 46' 17.4''               |  |

# Agent Info



Daniel Lombardi ☎ (305) 695-1600 ☎ (786) 525-6127 ᢂ daniel@lomardiproperties.com