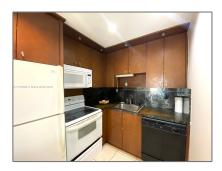

### Basic **Details**

| Property Type:  | <b>Residential Lease</b> |  |
|-----------------|--------------------------|--|
| Listing Type:   | For Rent                 |  |
| Listing ID:     | A11376286                |  |
| Price:          | \$2,150                  |  |
| Bedrooms:       | 2                        |  |
| Bathrooms:      | 1                        |  |
| Square Footage: | 758 Sqft                 |  |
| Year Built:     | 1972                     |  |

#### Features

|              | Swimming Pool: | Above Ground |
|--------------|----------------|--------------|
| $\checkmark$ | View:          | Canal        |
|              | Furnished:     | Unfurnished  |