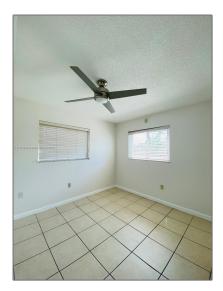

### Basic **Details**

| Property Type:  | <b>Residential Lease</b> |  |
|-----------------|--------------------------|--|
| Listing Type:   | For Rent                 |  |
| Listing ID:     | A11376286                |  |
| Price:          | \$2,150                  |  |
| Bedrooms:       | 2                        |  |
| Bathrooms:      | 1                        |  |
| Square Footage: | 758 Sqft                 |  |
| Year Built:     | 1972                     |  |