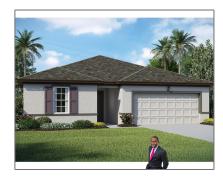

# Residential Lease For Rent

500 Sqft - 270 SW Tulip Blvd # 1, Port St. Lucie, Florida 34953

#### Basic Details

| Property Type:  | Residential Lease |  |
|-----------------|-------------------|--|
| Listing Type:   | For Rent          |  |
| Listing ID:     | A11376127         |  |
| Price:          | \$1,400           |  |
| Bedrooms:       | 1                 |  |
| Bathrooms:      | 1                 |  |
| Square Footage: | 500 Sqft          |  |
| Year Built:     | 2023              |  |
| Lot Area:       | 10,454 Sqft       |  |