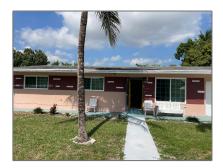

# Residential Lease For Rent

1,192 Sqft - 6101 SW 20th Ct # 0, Miramar, Florida 33023

### Basic Details

| Property Type:  | <b>Residential Lease</b> |  |
|-----------------|--------------------------|--|
| Listing Type:   | For Rent                 |  |
| Listing ID:     | A11376121                |  |
| Price:          | \$2,150                  |  |
| Bedrooms:       | 2                        |  |
| Bathrooms:      | 1                        |  |
| Square Footage: | 1,192 Sqft               |  |
| Year Built:     | 1957                     |  |
| Lot Area:       | 6,600 Sqft               |  |