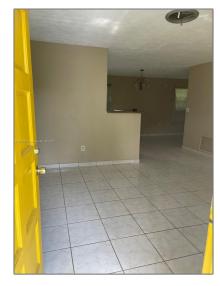

# Residential Lease For Rent

1,192 Sqft - 6101 SW 20th Ct # 0, Miramar, Florida 33023

### Basic Details

| Property Type:  | <b>Residential Lease</b> |  |
|-----------------|--------------------------|--|
| Listing Type:   | For Rent                 |  |
| Listing ID:     | A11376121                |  |
| Price:          | \$2,150                  |  |
| Bedrooms:       | 2                        |  |
| Bathrooms:      | 1                        |  |
| Square Footage: | 1,192 Sqft               |  |
| Year Built:     | 1957                     |  |
| Lot Area:       | 6,600 Sqft               |  |