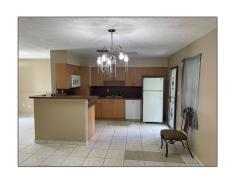

# Residential Lease For Rent

1,192 Sqft - 6101 SW 20th Ct # 0, Miramar, Florida 33023

### Basic Details

| Property Type:  | <b>Residential Lease</b> |  |
|-----------------|--------------------------|--|
| Listing Type:   | For Rent                 |  |
| Listing ID:     | A11376121                |  |
| Price:          | \$2,150                  |  |
| Bedrooms:       | 2                        |  |
| Bathrooms:      | 1                        |  |
| Square Footage: | 1,192 Sqft               |  |
| Year Built:     | 1957                     |  |
| Lot Area:       | 6,600 Sqft               |  |