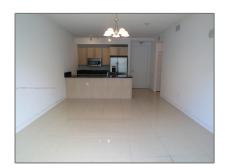

#### Basic Details

| Property Type:  | <b>Residential Lease</b> |  |
|-----------------|--------------------------|--|
| Listing Type:   | For Rent                 |  |
| Listing ID:     | A11376111                |  |
| Price:          | \$2,750                  |  |
| Bedrooms:       | 1                        |  |
| Bathrooms:      | 1                        |  |
| Square Footage: | 693 Sqft                 |  |
| Year Built:     | 2008                     |  |

### Features

| $\sqrt{}$ | Swimming Pool:  | In Ground             |
|-----------|-----------------|-----------------------|
| $\sqrt{}$ | Heating System: | Central, Electric     |
| $\sqrt{}$ | Cooling System: | Central Air, Electric |
| $\sqrt{}$ | View:           | Other                 |
| $\sqrt{}$ | Patio:          | Open Balcony          |
| $\sqrt{}$ | Furnished:      | Unfurnished           |