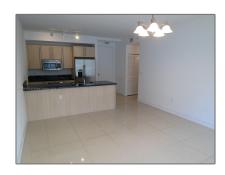

#### Basic Details

| Property Type:  | <b>Residential Lease</b> |  |
|-----------------|--------------------------|--|
| Listing Type:   | For Rent                 |  |
| Listing ID:     | A11376111                |  |
| Price:          | \$2,750                  |  |
| Bedrooms:       | 1                        |  |
| Bathrooms:      | 1                        |  |
| Square Footage: | 693 Sqft                 |  |
| Year Built:     | 2008                     |  |

### Features

| $\sqrt{}$ | Swimming Pool:  | In Ground             |
|-----------|-----------------|-----------------------|
| $\sqrt{}$ | Heating System: | Central, Electric     |
| $\sqrt{}$ | Cooling System: | Central Air, Electric |
| $\sqrt{}$ | View:           | Other                 |
| $\sqrt{}$ | Patio:          | Open Balcony          |
| $\sqrt{}$ | Furnished:      | Unfurnished           |