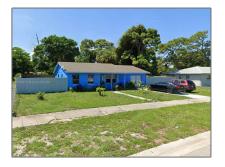

# **Residential For Sale**

1,160 Sqft - 2603 Essex Dr, Fort Pierce, Florida 34946

### Basic **Details**

| Property Type:  | Residential |  |
|-----------------|-------------|--|
| Listing Type:   | For Sale    |  |
| Listing ID:     | A11376037   |  |
| Price:          | \$220,000   |  |
| Bedrooms:       | 3           |  |
| Bathrooms:      | 2           |  |
| Square Footage: | 1,160 Sqft  |  |
| Year Built:     | 1972        |  |
| Lot Area:       | 10,454 Sqft |  |