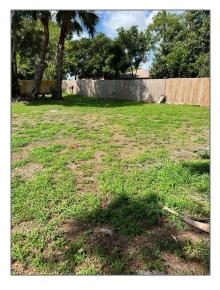

### Basic **Details**

| Property Type:  | Residential |  |
|-----------------|-------------|--|
| Listing Type:   | For Sale    |  |
| Listing ID:     | A11376037   |  |
| Price:          | \$220,000   |  |
| Bedrooms:       | 3           |  |
| Bathrooms:      | 2           |  |
| Square Footage: | 1,160 Sqft  |  |
| Year Built:     | 1972        |  |
| Lot Area:       | 10,454 Sqft |  |

### Features

| $\checkmark$ | Heating System: | Other, Window/wall            |
|--------------|-----------------|-------------------------------|
|              | Cooling System: | Other, Wall/window<br>Unit(s) |
|              | Fence:          | Fenced                        |
| $\checkmark$ | Pet Allowed:    | Dogs Ok                       |