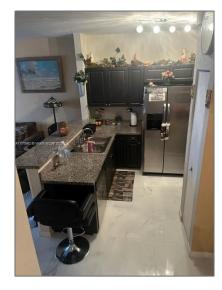

# Residential Lease For Rent

1,811 Sqft - 23509 SW 112th Place, Homestead, Florida 33032

### Basic Details

| Property Type:  | <b>Residential Lease</b> |  |
|-----------------|--------------------------|--|
| Listing Type:   | For Rent                 |  |
| Listing ID:     | A11375982                |  |
| Price:          | \$3,100                  |  |
| Bedrooms:       | 4                        |  |
| Bathrooms:      | 3                        |  |
| Square Footage: | 1,811 Sqft               |  |
| Year Built:     | 2008                     |  |
| Lot Area:       | 1,896 Sqft               |  |