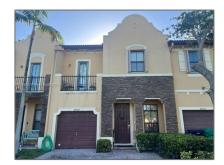

# Residential Lease For Rent

1,811 Sqft - 23509 SW 112th Place, Homestead, Florida 33032

### Basic Details

| Property Type:  | <b>Residential Lease</b> |  |
|-----------------|--------------------------|--|
| Listing Type:   | For Rent                 |  |
| Listing ID:     | A11375982                |  |
| Price:          | \$3,100                  |  |
| Bedrooms:       | 4                        |  |
| Bathrooms:      | 3                        |  |
| Square Footage: | 1,811 Sqft               |  |
| Year Built:     | 2008                     |  |
| Lot Area:       | 1,896 Sqft               |  |