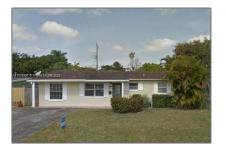

# **Residential Lease For Rent**

1,424 Sqft - 3751 Dunes R<br/>d#1, West Palm Beach, Florida 33410

### **Basic Details**

| Property Type:  | <b>Residential Lease</b> |  |
|-----------------|--------------------------|--|
| Listing Type:   | For Rent                 |  |
| Listing ID:     | A11375930                |  |
| Price:          | \$3,200                  |  |
| Bedrooms:       | 3                        |  |
| Bathrooms:      | 2                        |  |
| Square Footage: | 1,424 Sqft               |  |
| Year Built:     | 1969                     |  |
| Lot Area:       | 6,000 Sqft               |  |