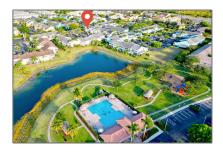

## Address Map

US Country: FLState: **Miami-Dade County** County: Homestead City: Zipcode: 33035 Street: 2504 SE 20th Pl # A Building Name: **KEYS GATE CONDO NO FOUR** Floor Number: Longitude: W81° 33' 42.2"