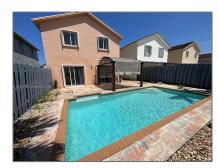

### Features

| √ Swimming Pool:  | Private, In Ground,<br>Screen Enclosure |
|-------------------|-----------------------------------------|
| √ Cooling System: | Central Air                             |
| √ Pet Allowed:    | Maximum 20 Lbs                          |
| √ Furnished:      | Unfurnished                             |
|                   |                                         |