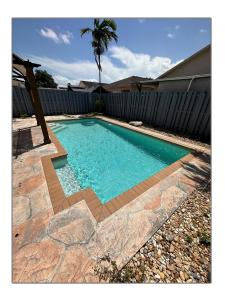

### Features

| √ Swimming Pool:  | Private, In Ground,<br>Screen Enclosure |
|-------------------|-----------------------------------------|
| √ Cooling System: | Central Air                             |
| √ Pet Allowed:    | Maximum 20 Lbs                          |
| √ Furnished:      | Unfurnished                             |
|                   |                                         |