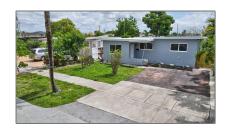

# Residential Lease For Rent

1,376 Sqft - 3635 SW 88th Ct, Miami, Florida  $33165\,$ 

#### **Basic Details**

Property Type: **Residential Lease** Listing Type: **For Rent** A11368397 Listing ID: Price: \$3,300 3 Bedrooms: Bathrooms: 2 Square Footage: 1,376 Sqft Year Built: **1956** 5,250 Sqft Lot Area:

### Address Map

| Country:       | US                   |  |
|----------------|----------------------|--|
| State:         | FL                   |  |
| County:        | Miami-Dade County    |  |
| City:          | Miami                |  |
| Zipcode:       | 33165                |  |
| Street:        | 3635 SW 88th Ct      |  |
| Building Name: | BIRD RD<br>HIGHLANDS |  |
| Floor Number:  | 0                    |  |
| Longitude:     | W81° 39' 43.5''      |  |
|                |                      |  |