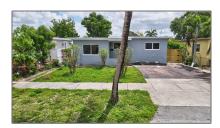

# Residential Lease For Rent

1,376 Sqft - 3635 SW 88th Ct, Miami, Florida  $33165\,$ 

#### **Basic Details**

Property Type: **Residential Lease** Listing Type: **For Rent** A11368397 Listing ID: Price: \$3,300 3 Bedrooms: Bathrooms: 2 Square Footage: 1,376 Sqft Year Built: **1956** 5,250 Sqft Lot Area:

### Address Map

| Country:       | US                   |  |
|----------------|----------------------|--|
| State:         | FL                   |  |
| County:        | Miami-Dade County    |  |
| City:          | Miami                |  |
| Zipcode:       | 33165                |  |
| Street:        | 3635 SW 88th Ct      |  |
| Building Name: | BIRD RD<br>HIGHLANDS |  |
| Floor Number:  | 0                    |  |
| Longitude:     | W81° 39' 43.5''      |  |
|                |                      |  |