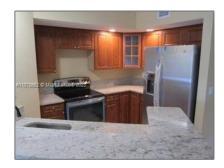

# Residential For Sale

1,036 Sqft - 1401 Village Blvd # 112, West Palm Beach, Florida 33409

### Basic Details

| Property Type:  | Residential |  |
|-----------------|-------------|--|
| Listing Type:   | For Sale    |  |
| Listing ID:     | A11375662   |  |
| Price:          | \$200,000   |  |
| Bedrooms:       | 2           |  |
| Bathrooms:      | 2           |  |
| Square Footage: | 1,036 Sqft  |  |
| Year Built:     | 1990        |  |